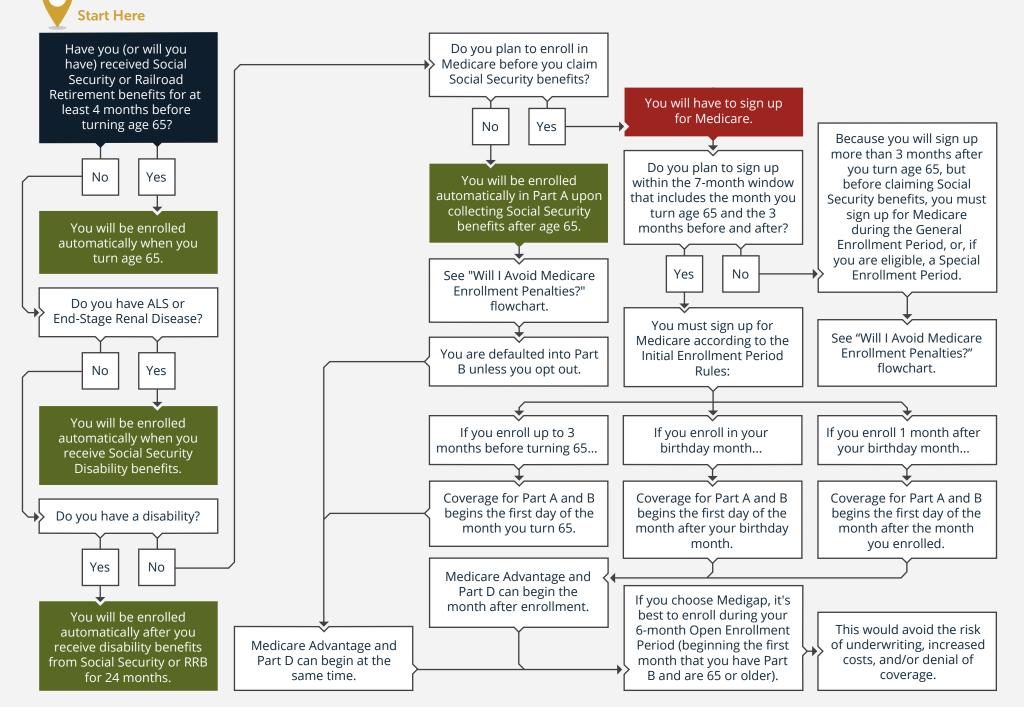

## 2023 · WILL I BE ENROLLED AUTOMATICALLY IN MEDICARE?

© fpPathfinder.com. Licensed for the sole use of Shea Newton of Financial Journey LLC. All rights reserved. Used with permission. Updated 07/01/2023.