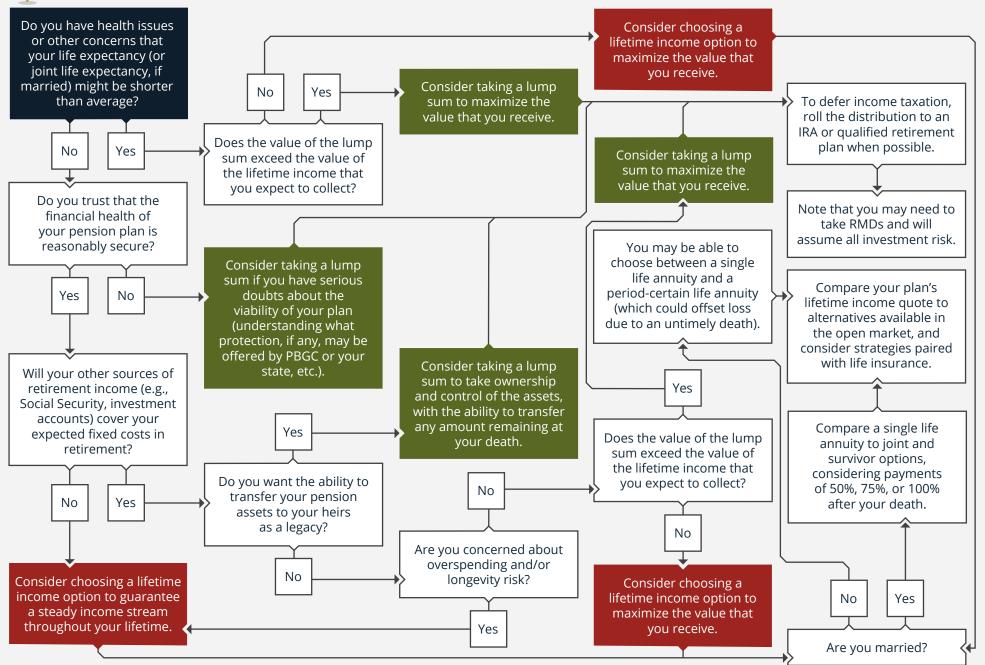

## 2023 · SHOULD I TAKE MY PENSION AS A LUMP SUM?

Start Here

© fpPathfinder.com. Licensed for the sole use of Shea Newton of Financial Journey LLC. All rights reserved. Used with permission. Updated 12/01/2022.